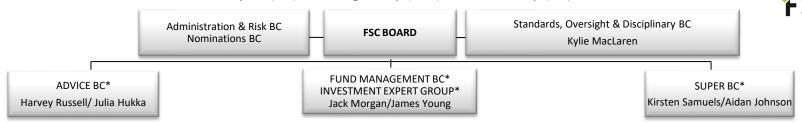

## FSC Full Board, Board Committee, Expert (EG), Working Group (WG) and Sub Group (SG) Structure – PUBLIC